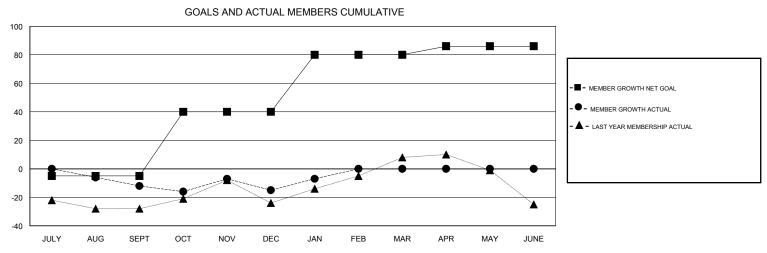

## **CHRIS LEWIS LOCATION ONTARIO GMT CA** Clubs Members RESULTS FOR 2018-2019 RESULTS FOR 2018-2019 NEW CLUB GOAL NEW CLUBS DROPPED CLUBS MEMBER GROWTH NET MEMBER GROWTH DROPPED QUARTER QUARTER GOAL ACTUAL MEMBERS ACTUAL (including transfers) 0 0 0 -5 24 24 JULY/AUG/SEPT JULY/AUG/SEPT 0 45 33 34 OCT/NOV/DEC OCT/NOV/DEC 0 0 0 40 16 7 JAN/FEB/MAR JAN/FEB/MAR 0 0 0 6 0 0 APR/MAY/JUNE APR/MAY/JUNE